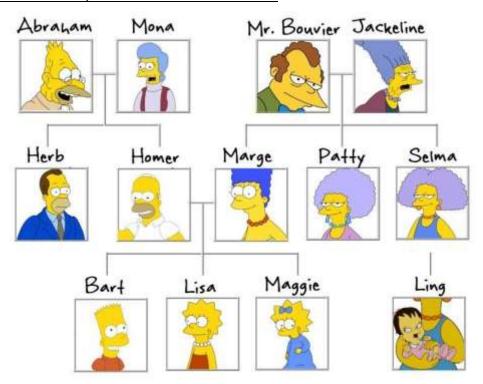

## VIII. ANSWER THE QUESTIONS ON THE FAMILY TREE

- 36. Bart is Lisa's \_\_\_\_\_\_.
- 37. Maggie is Marge's \_\_\_\_\_\_.
- 38. Who is Bart's grandfather?
- 39. Who is Bart's cousin?

| IX. | COMPLETE THE SENTEN | ICES ON BARTS FAMILY               |
|-----|---------------------|------------------------------------|
| 41. | Bart                | _to music in the morning. (listen) |
| 42. | He always           | his sister. (wake up)              |
| 43. | He and his sister   | to school by bus. (go)             |
| 44. | Bart doesn't        | his parents. (help)                |
| 45. | His parents         | not nice. (verb to be)             |

40. Is Homer Marge's husband?