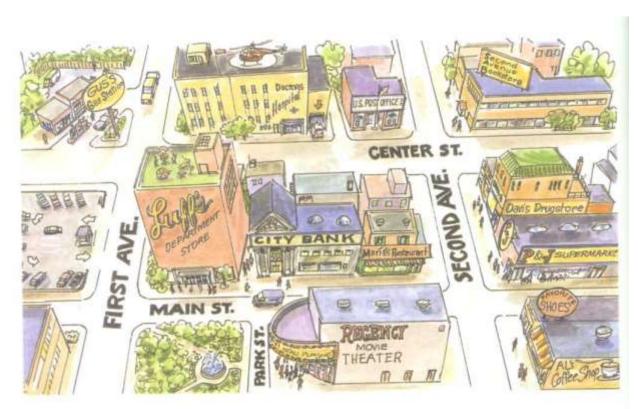

#### VII. COMPLETE THE INFORMATION FROM THE MAP

- 32. How do I get to the post office?
- 33. Excuse me, where is Luff's Department Store?

- 34. Do you know where Regency Movie Theater is at?
- 35. Where is Gus's gas station?