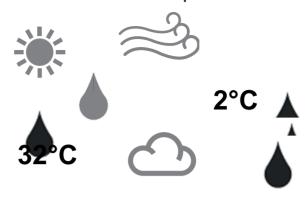

## Good weather and bad weather

 ${f 1}.$  Look at the symbols. Find five more weather words in the puzzle.

2. Look at the pictures. Write the correct weather words from Exercise 1.

1. It's <u>sunny</u>

2. It's \_\_\_\_\_

3.

5. \_\_\_\_\_

6. \_\_\_\_\_