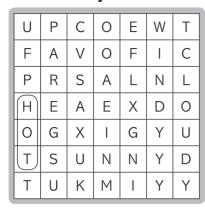

## Good weather and bad weather

 ${f 1}.$  Look at the symbols. Find five more weather words in the puzzle.

2. Look at the pictures. Write the correct weather words from Exercise 1.

1. It's <u>sunny</u>

2. It's \_\_\_\_\_

3.

5. \_\_\_\_\_

6. \_\_\_\_\_