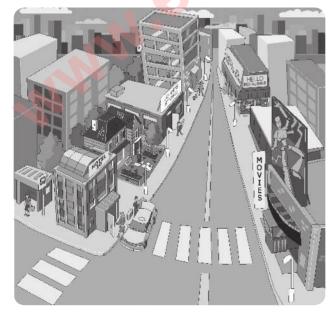

## 2. Unscramble the letters to make places in the neighborhood.

- 1. TRAPTAMEN DIGNULIB apartment building
- 2. SUB POTS
- 3. EVOMI RETHEAT
- 4. TARARUNTSE

- 5. ROTES
- 6. USHOE
- 7. LOTHE
- 3. Look at the picture. Complete the statements with places and expressions of location.

- 1. The apartment building is <u>across the street</u> from the restaurant.
- 2. The house is between the \_\_\_\_\_ and the hotel.
- 3. The store is \_\_\_\_\_\_ the apartment building.
- 4. The restaurant is \_\_\_\_\_ from the movie theater.
- 5. The movie theater is \_\_\_\_\_ from the
- 6. The bus stop is around the corner from the
- 7. The store is \_\_\_\_\_\_ the house and the apartment building.